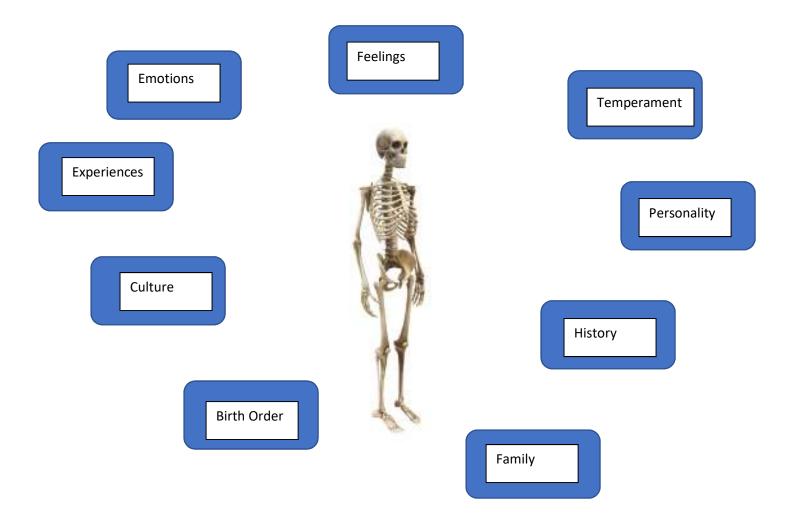

**<u>1. Birth</u>** - predetermined and not your fault, (time in history, biological family, birth order, etc)

- 2. Environment culture, education, etc
- 3. Choice how you react, what you believe, creating your personal values, planning career, etc